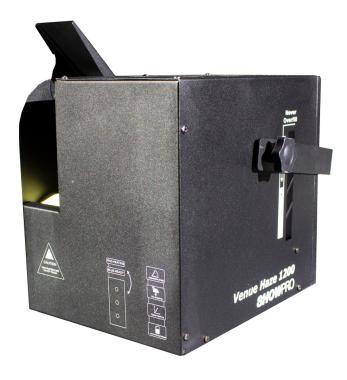

# VENUE HAZE 1200 SHOWPRO

## PSHATM100

Are you looking for a compact and versatile haze machine? Look no further than our ShowPRO Venue Haze 1200, which can be hung up or placed on the stage for easy use. With its small size and easy portability, you can take it with you wherever you go.

The ShowPRO Venue Haze 1200 is a versatile fog machine with adjustable spray angles and low fluid consumption.

This machine offers great value for money and allows for more efficient use of fog fluid. Its design makes it easy to use and suitable for a range of venues and events. Overall, the ShowPRO Venue Haze 1200 is a reliable and affordable choice for creating atmospheric effects